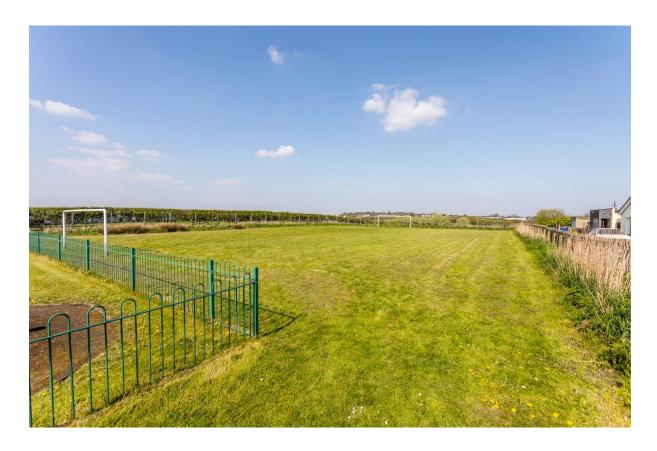

## Site 20 – Scot Hay Playing Fields inc play equipment/area

| Site Details                               |                                                                                                                               |                                                   |
|--------------------------------------------|-------------------------------------------------------------------------------------------------------------------------------|---------------------------------------------------|
| Site name                                  | Grid ref                                                                                                                      | Description and purpose                           |
| Scot Hay Play<br>Area and Playing<br>Field | Leycett Road, Scot Hay                                                                                                        | Play area and playing field for residents to use. |
| Checklist                                  |                                                                                                                               |                                                   |
| Statutory<br>designations<br>(e.g. SSSI)   | Site allocations (give details)                                                                                               | Planning permissions (give details)               |
| None                                       | Identified as "Required to meet local standards" within the current Local Plan                                                | Not applicable at time this was created.          |
| NPPF Criteria                              |                                                                                                                               |                                                   |
| Close to the community it serves           | Demonstrably special to local community (beauty, historic significance, recreational value, tranquillity, wildlife, or other) | Local in character and not extensive tract        |
| Yes located next to terraced housing.      | Recreational value.                                                                                                           | Yes                                               |

## Images: