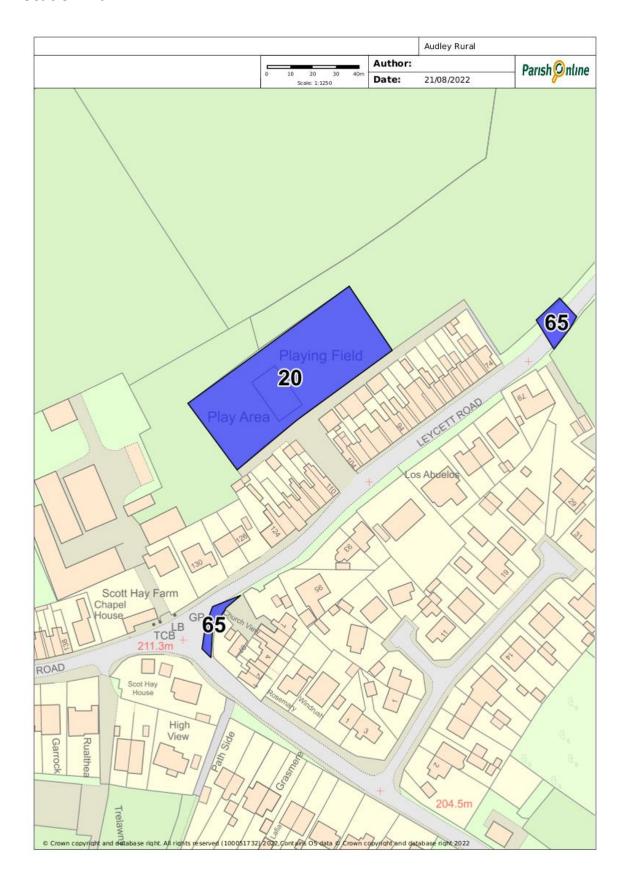

## Site 20 – Scot Hay Playing Fields inc play equipment/area

| Site Details                               |                                                                                                                               |                                                   |
|--------------------------------------------|-------------------------------------------------------------------------------------------------------------------------------|---------------------------------------------------|
| Site name                                  | Grid ref                                                                                                                      | Description and purpose                           |
| Scot Hay Play<br>Area and Playing<br>Field | Leycett Road, Scot Hay                                                                                                        | Play area and playing field for residents to use. |
| Checklist                                  |                                                                                                                               |                                                   |
| Statutory<br>designations<br>(e.g. SSSI)   | Site allocations (give details)                                                                                               | Planning permissions (give details)               |
| None                                       | Identified as "Required to meet local standards" within the current Local Plan                                                | Not applicable at time this was created.          |
| NPPF Criteria                              |                                                                                                                               |                                                   |
| Close to the community it serves           | Demonstrably special to local community (beauty, historic significance, recreational value, tranquillity, wildlife, or other) | Local in character and not extensive tract        |
| Yes located next to terraced housing.      | Recreational value.                                                                                                           | Yes                                               |

## **Location Plan:**