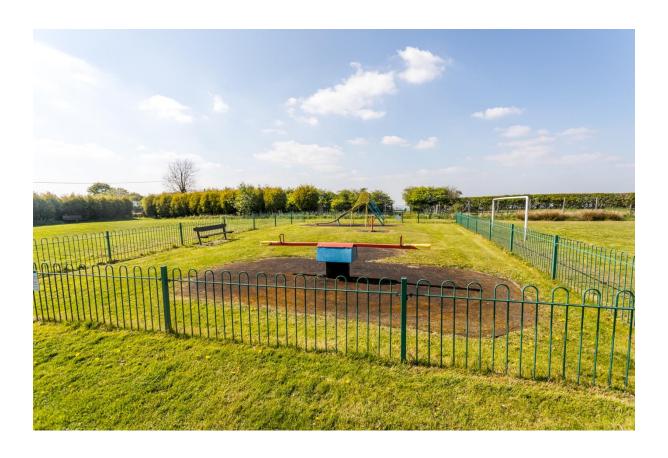

## Site 20 – Scot Hay Playing Fields inc play equipment/area

| Site Details                               |                                                                                                                               |                                                   |
|--------------------------------------------|-------------------------------------------------------------------------------------------------------------------------------|---------------------------------------------------|
| Site name                                  | Grid ref                                                                                                                      | Description and purpose                           |
| Scot Hay Play<br>Area and Playing<br>Field | Leycett Road, Scot Hay                                                                                                        | Play area and playing field for residents to use. |
| Checklist                                  |                                                                                                                               |                                                   |
| Statutory<br>designations<br>(e.g. SSSI)   | Site allocations (give details)                                                                                               | Planning permissions (give details)               |
| None                                       | Identified as "Required to meet local standards" within the current Local Plan                                                | Not applicable at time this was created.          |
| NPPF Criteria                              |                                                                                                                               |                                                   |
| Close to the community it serves           | Demonstrably special to local community (beauty, historic significance, recreational value, tranquillity, wildlife, or other) | Local in character and not extensive tract        |
| Yes located next to terraced housing.      | Recreational value.                                                                                                           | Yes                                               |

## Images: