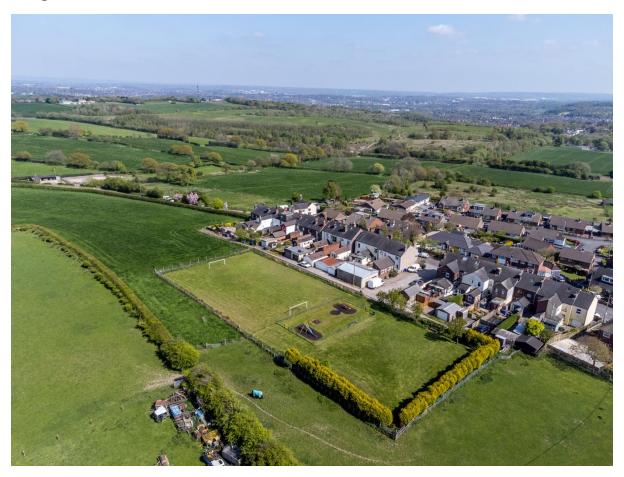

## Site 20 – Scot Hay Playing Fields inc play equipment/area

| Site Details                               |                                                                                                                               |                                                   |
|--------------------------------------------|-------------------------------------------------------------------------------------------------------------------------------|---------------------------------------------------|
| Site name                                  | Grid ref                                                                                                                      | Description and purpose                           |
| Scot Hay Play<br>Area and Playing<br>Field | Leycett Road, Scot Hay                                                                                                        | Play area and playing field for residents to use. |
| Checklist                                  |                                                                                                                               |                                                   |
| Statutory<br>designations<br>(e.g. SSSI)   | Site allocations (give details)                                                                                               | Planning permissions (give details)               |
| None                                       | Identified as "Required to meet local standards" within the current Local Plan                                                | Not applicable at time this was created.          |
| NPPF Criteria                              |                                                                                                                               |                                                   |
| Close to the community it serves           | Demonstrably special to local community (beauty, historic significance, recreational value, tranquillity, wildlife, or other) | Local in character and not extensive tract        |
| Yes located next to terraced housing.      | Recreational value.                                                                                                           | Yes                                               |

## Images: